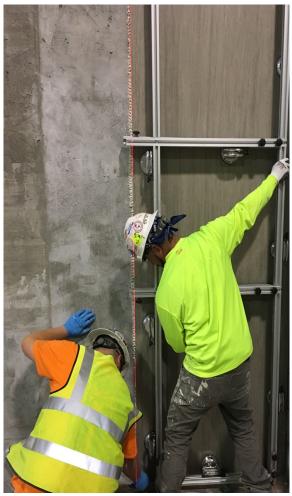

## Gauged Porcelain Tile and Gauged Porcelain Tile Panel/Slabs Full day class— Floors and Walls

Friday, March 3, 2023

7:00 a.m. to 3:30 PM

## ANSI A108.19 & A108.20 —Installation Standards

- The product
- Substrate Requirements
- Jobsite Requirements
- Material Handling
- Application of Bonding Mortar
- Embedding the Tile
  - \* Walls & Floors
- Mortar and Mortar Mixing
- Application of Bonding Mortar
- Mortar Coverage
- Workmanship, Lippage
- Movement Joints